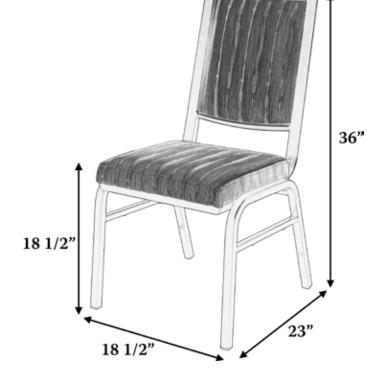

## **Specifications:**

- Item # GASC-436
- 18 1/2"w x 23"d x 36"h
- Seat Height: 18 1/2"
- C.O.M. Req: 0.8 yds (Based on 54"w Plain C.O.M.)
- Stacks 10 high