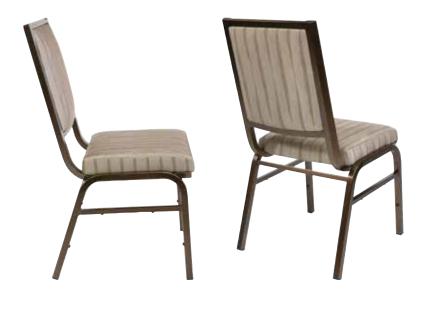

## **Union Stacking Chair**

## **Features:**

- High Density Webbed Box Seat
- 1 1/2" Oblong Aluminum Tubing Back 1" Flat Tubing Legs
- Frame on Frame Stack
- Available with Half Moon or Raised Handle
- Heavy Duty Cap Glide
- Custom Color Touch-Up Kits Available
- CA-117 Fire Code Compliance Standard
- Range of Finish Options Available