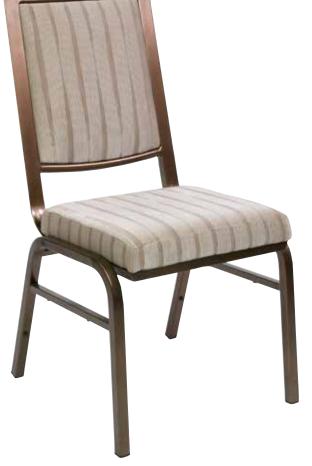

## **Union Stacking Chair**

## **Features:**

- High Density Webbed Box Seat
- 1 1/2" Oblong Aluminum Tubing Back 1" Flat Tubing Legs
- Frame on Frame Stack
- Available with Half Moon or Raised Handle
- Heavy Duty Cap Glide
- Custom Color Touch-Up Kits Available
- CA-117 Fire Code Compliance Standard
- Range of Finish Options Available