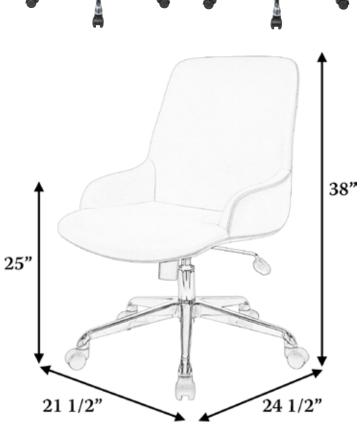

## **Specifications**

- Item Number: GATC-710
- 21 1/2"w x 24 1/2"d x 35 1/4" 38"h
- 2 3/4" Adjustable Seat Height: 17" 19 3/4"
- Arm Height: 22 1/4" 25"h
- C.O.M. Req: 1.5 yds

(Based on 54"w Plain C.O.M.)