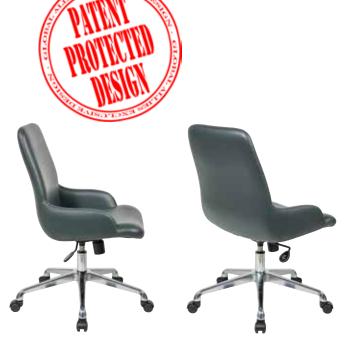

## **Features**

- Global Allies Exclusive Patented Design
- 27" 5-Leg Polished Metal Spider Base
- 2 3/4" German Hydraulic Gas Lift
- Reinforced Internal Support
- 3 Way Adjustable: Tilt, Tilt Tension, & Seat Height
- Heavy Duty Black Nylon Casters
- Available C.O.M. for qty 1 & 75+