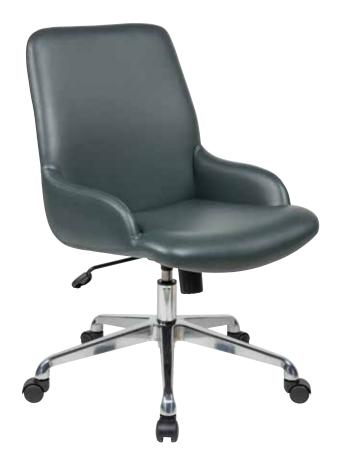

## Redondo Task Chair

## **Features**

- Global Allies Exclusive Patented Design
- 27" 5-Leg Polished Metal Spider Base
- 2 3/4" German Hydraulic Gas Lift
- Reinforced Internal Support
- 3 Way Adjustable: Tilt, Tilt Tension, & Seat Height
- Heavy Duty Black Nylon Casters
- Available C.O.M. for qty 1 & 75+