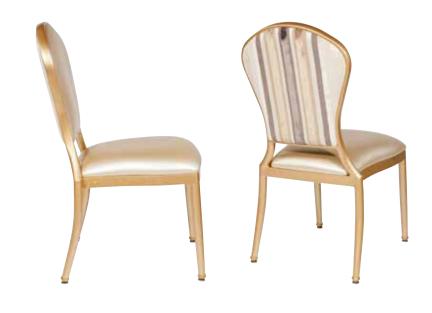

## **Portico Stacking Chair**

35 3/4"

23"

- Item # GASC-498
- 17"w x 23"d x 35 3/4"h
- Seat Height: 19"
- C.O.M. Req: 0.91 yds
- (Based on 54"w Plain C.O.M.)
- Stacks 8 high

## Features:

- High Density Webbed Crown Seat
- 1 1/4" Round Tubing Legs w/ Flat Tubing Seat Back
- Reinforced Heavy-Duty Corner Blocks
- Fabric on Fabric Stack

GL BAL

A L L I E S ....

- Available with Half Moon Handle
- Color Matched Heavy Duty Umbrella Glide
- Custom Color Touch-Up Kits Available
- CA-117 Fire Code Compliance Standard
- Range of Finish Options Available