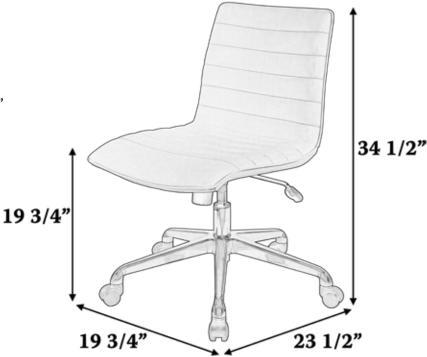

## **Specifications**

- Item Number: GATC-788
- 19 3/4"w x 23 1/2"d x 31 3/4" 34 1/2"h
- 2 3/4" Adjustable Seat Height: 17" 19 3/4"
- C.O.M. Req: 1.4 yds (Based on 54"w Plain C.O.M.)