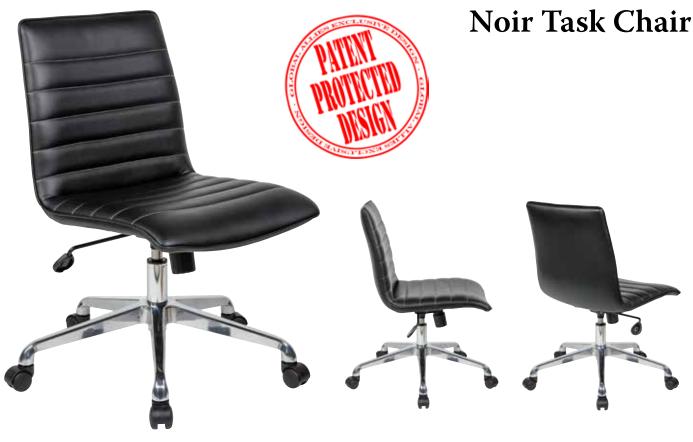

## **Features**

- Global Allies Exclusive Patented Design
- 27" 5-Leg Polished Metal Spider Base
- 2 3/4" German Hydraulic Gas Lift
- Reinforced Internal Support
- 3 Way Adjustable: Tilt, Tilt Tension, & Seat Height
- Heavy Duty Black Nylon Casters
- Available C.O.M. for qty 1 & 75+