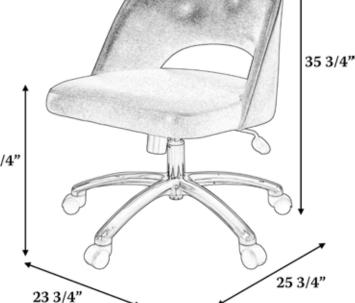

## Specifications

- Item Number: GATC-795
- 23 3/4"w x 25 3/4"d x 33"- 35 3/4"h
- 2 3/4" Adjustable Seat Height: 18" 20 3/4"
- C.O.M. Req: 2.3 yds (Based on 54"w Plain C.O.M.)