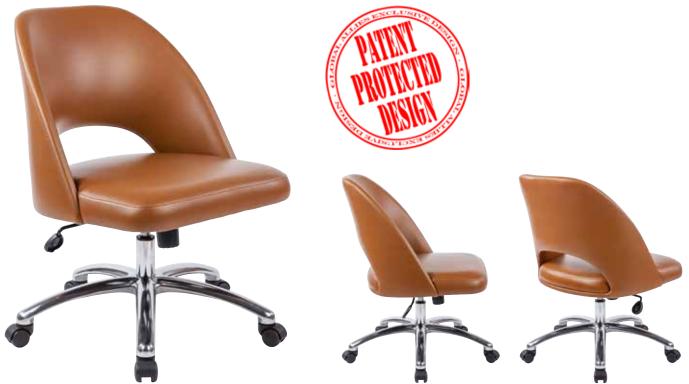

## Marina Task Chair

## Features

- Global Allies Exclusive Patented Design
- 27" 5-Leg Polished Metal Spider Base
- 2 3/4" German Hydraulic Gas Lift
- Reinforced Internal Support
- 3 Way Adjustable: Tilt, Tilt Tension, & Seat Height
- Heavy Duty Black Nylon Casters
- Available C.O.M. for qty 1 & 75+