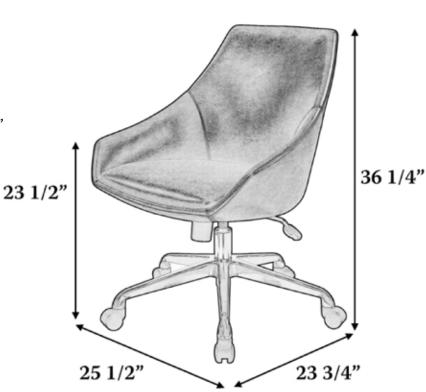

## **Specifications**

- Item Number: GATC-868
- 25 1/2"w x 23 3/4"d x 33 1/2" 36 1/4"h
- 2 3/4" Adjustable Seat Height: 18 1/4" 21"
- Arm Height: 20 3/4" 23 1/2"h
- C.O.M. Req: 2.6 yds (Based on 54"w Plain C.O.M.)