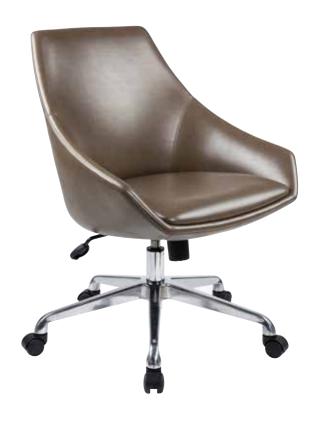

## **Ludlow Task Chair**

## **Features**

- Global Allies Exclusive Patented Design
- 27" 5-Leg Polished Metal Spider Base
- 2 3/4" German Hydraulic Gas Lift
- Reinforced Internal Support
- 3 Way Adjustable: Tilt, Tilt Tension, & Seat Height
- Heavy Duty Black Nylon Casters
- Available C.O.M. for qty 1 & 75+