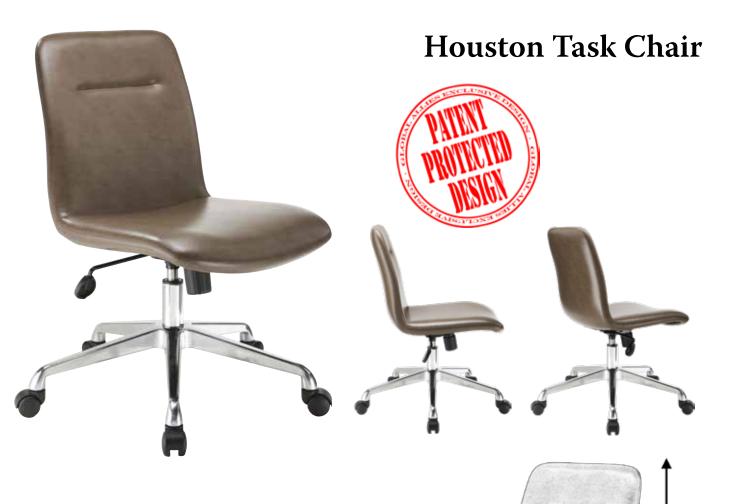

## **Specifications**

- Item Number: GATC-701
- 19"w x 23 1/2"d x 33 1/4" 36"h
- 2 3/4" Adjustable Seat Height: 17 3/4" 20 1/2"
- C.O.M. Req: 1.3 yds (Based on 54"w Plain C.O.M.)

## **Features**

- Global Allies Exclusive Patented Design
- 27" 5-Leg Polished Metal Spider Base
- 2 3/4" German Hydraulic Gas Lift
- Reinforced Internal Support
- 3 Way Adjustable: Tilt, Tilt Tension, & Seat Height
- Heavy Duty Black Nylon Casters
- Available C.O.M. for qty 1 & 75+

A L L I E S ....

20 1/2"

36"

23 1/2"

GL BAL P.O. Box 1418 • 18251 N. Highway 88 • Lockeford, CA 95237 • P: 209.727.5415 • P: 415.453.6041

**19** "

www.globalallies.com • info@globalallies.com • Copyright © 2022 Global Allies