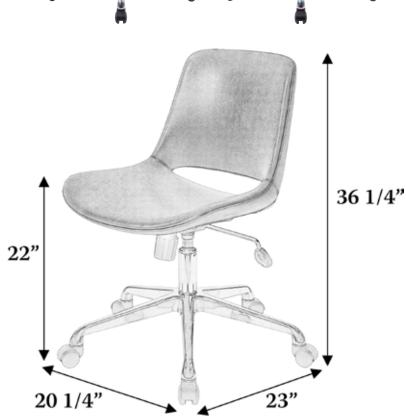

## **Specifications**

- Item Number: GATC-881
- 20 1/4"w x 23"d x 32 3/4"- 36 1/4"h
- 3 1/2" Adjustable Seat Height: 18 1/2" 22"
- C.O.M. Req: 1.2 yds (Based on 54"w Plain C.O.M.)