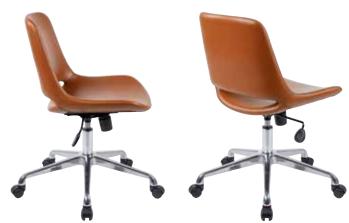

## **Exeter Task Chair**

## **Features**

- 27" 5-Leg Polished Metal Spider Base
- 3 1/2" Korean Hydraulic Gas Lift
- Reinforced Internal Support
- 3 Way Adjustable: Tilt, Tilt Tension, & Seat Height
- Heavy Duty Black Nylon Casters
- Available C.O.M. for qty 1 & 75+