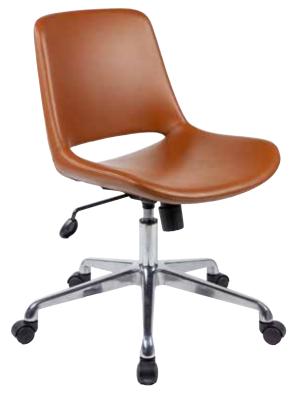

## **Exeter Task Chair**

## **Features**

- 27" 5-Leg Polished Metal Spider Base
- 3 1/2" Korean Hydraulic Gas Lift
- Reinforced Internal Support
- 3 Way Adjustable: Tilt, Tilt Tension, & Seat Height
- Heavy Duty Black Nylon Casters
- Available C.O.M. for qty 1 & 75+