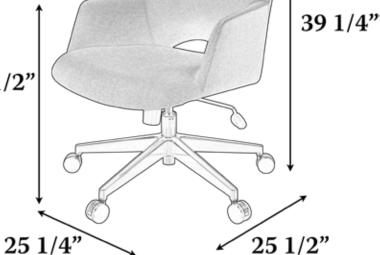

## Specifications

- Item Number: GATC-856
- 25 1/4"w x 25 1/2"d x 36 1/2" 39 1/4"h
- 2 3/4" Adjustable Seat Height: 17 3/4" 20 1/2"
- Arm Height: 24 3/4" 27 1/2"h
- C.O.M. Req: 2.4 yds (Based on 54"w Plain C.O.M.)