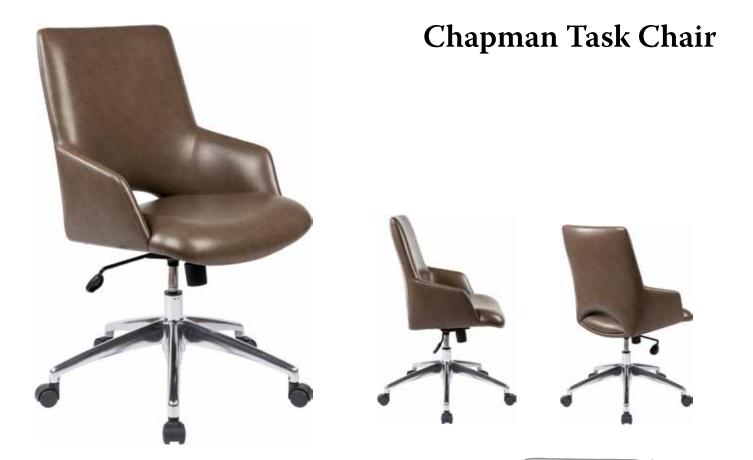

## Specifications

- Item Number: GATC-856
- 25 1/4"w x 25 1/2"d x 36 1/2" 39 1/4"h
- 2 3/4" Adjustable Seat Height: 17 3/4" 20 1/2"
- Arm Height: 24 3/4" 27 1/2"h
- C.O.M. Req: 2.4 yds (Based on 54"w Plain C.O.M.)

## Features

- 27" 5-Leg Polished Metal Spider Base
- 2 3/4" German Hydraulic Gas Lift
- Reinforced Internal Support
- 3 Way Adjustable: Tilt, Tilt Tension, & Seat Height
- Heavy Duty Black Nylon Casters
- Available C.O.M. for qty 1 & 75+